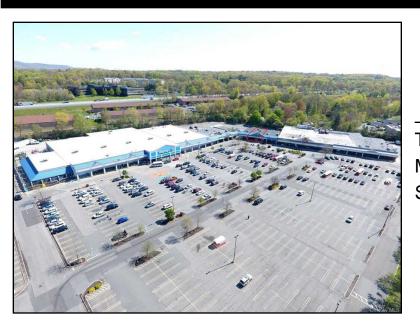

250 Route 59 Airmont, NY 10901 For Lease: \$23 PSF

Type: Commercial

MLS#: 6016634

Square Footage: 4,400

+/- 4,400 SF of Retail space In the shopping center with Shoprite, Citi Bank, Hear USA, Queens nail& spa, Liquorland, Cleaners, Le Brick, Rendezvous Cafe and Walmart, \$26 PSF plus NNN charges of approximately \$8 PSF Tenant pays Gas, electric, water and garbage. close to public transportation Uses permitted by right: (1) Public utility buildings.(2) Retail stores and service establishments. (3) Offices, professional and business. (4) Medical and dental offices and clinics.