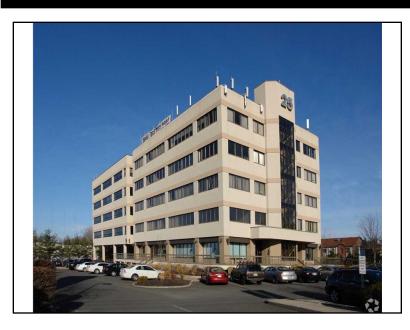

## 25 Smith St Nanuet, NY 10954 Contact for Details

Type: Commercial Web#: 549664 Square Footage: 1,768

Ideally located office building with plenty of parking located in Nanuet, arguably the heart of the commercial district of Rockland County. Located just off Route 304 and 59 with easy access to all major thoroughfare. There is plenty of opportunity to get creative and occupy as much space as you desire. The building is well kept.