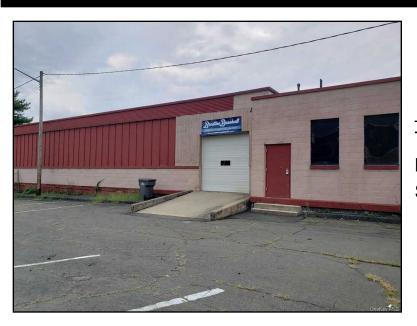

## 61 Maple Avenue Haverstraw, NY 10927

For Lease: \$3,500 Per Month

Type: Commercial MLS#: 6063763

Square Footage: 3,205

Type: Commercial

Approximately 3205 sf of warehouse space with an office. 9 X 9 roll up garage door. Zoning is CBD which allows for Retail drug, dry goods, variety, food, hardware, stationery and tobacco stores; newsstands; pickup and delivery stores for dry cleaning, laundry, launderette, laundromat and shoe repair establishments; package liquor stores; barbers and beauty parlors; photographer's studios; restaurants and tearooms; and other retail stores and service establishments such as auto supplies, upholsterers, printing shops, undertakers, department stores, appliance stores and animal hospitals