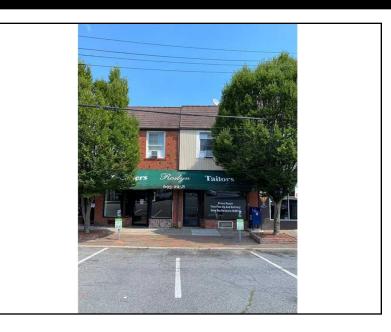

## 469 Ashford Avenue Greenburgh, NY 10502

For Lease: \$2,750 Per Month

Type: Commercial MLS#: 6064956

Square Footage: 1,200

Double store with great exposure on Ashford Avenue. Located Just off Route 87 and Saw Mill River Road. Base Year Tax.

## **Listing Details**

Asking Price: \$2,750 Per Month Status: Expired Type: Commercial

MLS ID: 6064956 Last Update: 5/15/2022 Added: 1,846 Day(s) Ago

**Property Details** 

Address: 469 Ashford Avenue City: Greenburgh State: NY

Zip: 10502 County: Westchester Square Footage: 1,200

Total Bathrooms: 0

**Location Details** 

Water Front: No Water Access: No

Heating, Cooling, & Utility Details

Heat Type: Electric Water Type: Public Air Conditioning: Ductless