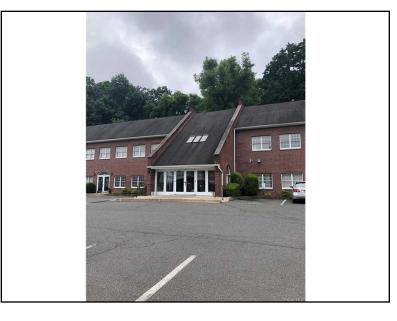

## 631 Saw Mill River Road, Unit #2N2 Greenburgh, NY 10502

For Lease: \$1,352 Per Month

Type: Commercial MLS#: 6075699

Square Footage: 957

Saw Mill River Road near the corner of Ashford Avenue. Tenant pays own utilities and Base year tax and CAM. On the second floor. There IS an elevator.